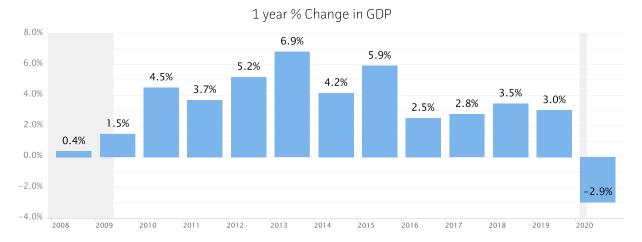

degree are expected to grow 0.9% per year, those requiring a bachelor's degree are forecast to grow 0.7% per year, and occupations typically needing a 2-year degree or certificate are expected to grow 0.6% per year.





Employment by occupation data are estimates are as of 2021Q1. Education levels of occupations are based on BLS assignments. Forecast employment growth uses national projections from the Bureau of Labor Statistics adapted for regional growth patterns.

## **Gross Domestic Product**

Gross Domestic Product (GDP) is the total value of goods and services produced by a region. In 2020, nominal GDP in the Piedmont Workforce Network (WDA 6) contracted 2.9%. This follows growth of 3.0% in 2019. As of 2020, total GDP in the Piedmont Workforce Network (WDA 6) was \$21,141,444,000.



Gross Domestic Product data are provided by the Bureau of Economic Analysis, imputed by Chmura where necessary, updated through 2020.

Of the sectors in the Piedmont Workforce Network (WDA 6), Real Estate and Rental and Leasing contributed the largest portion of GDP in 2020, \$3,288,688,000 The next-largest contributions came from Health Care and Social Assistance (\$2,641,418,000); Educational Services (\$2,429,485,000); and Professional, Scientific, and Technical Services (\$1,731,411,000).



Gross Domestic Product data are provided by the Bureau of Economic Analysis, imputed by Chmura where necessary, updated through 2020.

## Piedmont Workforce Network (WDA 6) Regional Map



## **Region Definition**

#### Piedmont Workforce Network (WDA 6) is defined as the following counties:

| A