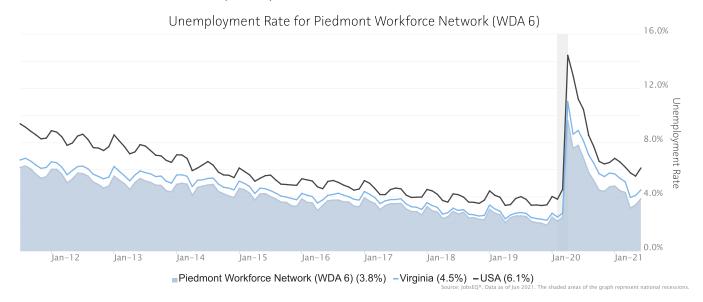

s 2020, annual average growth rate since 2010

## **Employment Trends**

As of 2021Q1, total employment for the Piedmont Workforce Network (WDA 6) was 177,071 (based on a four-quarter moving average). Over the year ending 2021Q1, employment declined 4.4% in the region.



Employment data are derived from the Quarterly Census of Employment and Wages, provided by the Bureau of Labor Statistics and imputed where necessary. Data are updated through 2020Q4 with preliminary estimates updated to 2021Q1.

## **Unemployment Rate**

The unemployment rate for the Piedmont Workforce Network (WDA 6) was 3.8% as of June 2021. The regional unemployment rate was lower than the national rate of 6.1%. One year earlier, in June 2020, the unemployment rate in the Piedmont Workforce Network (WDA 6) was 7.8%.



Unemployment rate data are from the Local Area Unemployment Statistics, provided by the Bureau of Labor Statistics and updated through June 2021.

## Wage Trends

The average worker in the Piedmont Workforce Network (WDA 6) earned annual wages of \$55,794 as of 2021Q1. Average annual wages per worker increased 7.8% in the region over the preceding four quarters. For comparison purposes, annual average wages were \$63,393 in the nation as of 2021Q1.



Annual average wages per worker data are derived from the Quarterly Census of Employment and Wages, provided by the Bureau of Labor Statistics and imputed where necessary. Data are updated through 2020Q4 with preliminary estimates updated to 2021Q1.

## **Cost of Living Index**

The Cost of Living Index estimates the relative price levels f