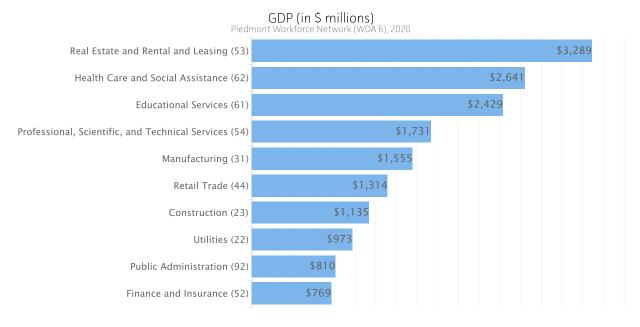

|               |                                                    |                  | GoVirgir  | nia - Region | 9, 2020Q3 <sup>1</sup> |       |        |        |                |        |        |
|---------------|----------------------------------------------------|------------------|-----------|--------------|------------------------|-------|--------|--------|----------------|--------|--------|
|               |                                                    |                  | Current   |              | 5-Year Hi              | story |        | 2      | -Year Forecast | ;      |        |
|               |                                                    |                  | Avg Ann   |              |                        |       | Total  |        |                | Empl   | Ann %  |
| NAICS         | Industry                                           | Empl             | Wages     | LQ           | <b>Empl Change</b>     | Ann % | Demand | Exits  | Transfers      | Growth | Growth |
| 62            | Health Care and Social Assistance                  | 29,565           | \$56,825  | 1.10         | 2,160                  | 1.5%  | 6,469  | 2,768  | 2,862          | 839    | 1.4%   |
| 61            | Educational Services                               | 26,502           | \$51,296  | 1.77         | 1,303                  | 1.0%  | 5,129  | 2,364  | 2,550          | 214    | 0.4%   |
| 44            | Retail Trade                                       | 19,364           | \$31,432  | 1.04         | -528                   | -0.5% | 5,106  | 2,282  | 2,881          | -57    | -0.1%  |
| 72            | Accommodation and Food Services                    | 14,219           | \$21,213  | 0.97         | -1,650                 | -2.2% | 4,798  | 2,044  | 2,574          | 180    | 0.6%   |
| 23            | Construction                                       | 13,407           | \$50,979  | 1.26         | 208                    | 0.3%  | 2,735  | 945    | 1,690          | 100    | 0.4%   |
| 54            | Professional, Scientific, and Technical Services   | 12,724           | \$82,038  | 1.00         | 1,174                  | 2.0%  | 2,418  | 814    | 1,375          | 228    | 0.9%   |
| 81            | Other Services (except Public Administration)      | 10,204           | \$40,120  | 1.28         | 369                    | 0.7%  | 2,455  | 1,065  | 1,271          | 120    | 0.6%   |
| 31            | Manufacturing                                      | 9,067            | \$54,414  | 0.60         | -49                    | -0.1% | 1,860  | 696    | 1,191          | -27    | -0.1%  |
|               | Administrative and Support and Waste               |                  |           |              |                        |       |        |        |                |        |        |
| 56            | Management and Remediation Services                | 8,296            | \$40,597  | 0.72         | -131                   | -0.3% | 2,011  | 813    | 1,108          | 91     | 0.5%   |
| 92            | Public Administration                              | 7,774            | \$57,493  | 0.87         | 476                    | 1.3%  | 1,463  | 605    | 822            | 36     | 0.2%   |
| 48            | Transportation and Warehousing                     | 4,804            | \$58,455  | 0.56         |                        | 2.9%  | 1,079  | 436    | 591            | 52     | 0.5%   |
| 11            | Agriculture, Forestry, Fishing and Hunting         | 4,497            | \$25,801  | 1.81         | -267                   | -1.1% | 950    | 413    | 558            | -21    | -0.2%  |
| 52            | Finance and Insurance                              | 4,063            | \$104,004 | 0.54         | 337                    | 1.7%  | 761    | 287    | 471            | 3      | 0.0%   |
| 71            | Arts, Entertainment, and Recreation                | 3,815            | \$31,515  | 1.22         | -339                   | -1.7% | 1,171  | 484    | 598            | 89     | 1.2%   |
| 42            | Wholesale Trade                                    | 3,398            | \$61,528  | 0.49         | 69                     | 0.4%  | 707    | 268    | 444            | -6     | -0.1%  |
| 53            | Real Estate and Rental and Leasing                 | 2,952            | \$50,969  | 0.93         | -95                    | -0.6% | 597    | 271    | 325            | 1      | 0.0%   |
| 51            | Information                                        | 2,829            | \$79,360  | 0.78         | -425                   | -2.8% | 497    | 196    | 346            | -44    | -0.8%  |
| 55            | Management of Companies and Enterprises            | 2,055            | \$90,998  | 0.73         | -159                   | -1.5% | 397    | 138    | 235            | 24     | 0.6%   |
| 22            | Utilities                                          | 1,764            | \$103,717 | 1.83         | -199                   | -2.1% | 245    | 113    | 199            | -67    | -1.9%  |
| 99            | Unclassified                                       | 408              | \$38,825  | 2.19         | 323                    | 36.9% | 95     | 39     | 53             | 3      | 0.4%   |
| 21            | Mining, Quarrying, and Oil and Gas Extraction      | 242              | \$66,818  | 0.34         | -19                    | -1.5% | 52     | 16     | 33             | 3      | 0.6%   |
|               | Total - All Industries                             | 181,948          | \$53,665  | 1.00         | 3,204                  | 0.4%  | 41,600 | 17,012 | 22,779         | 1,809  | 0.5%   |
| Source: Jobs  | sEQ®                                               |                  |           |              |                        |       |        |        |                |        |        |
| Data as of 2  | 2020Q3                                             |                  |           |              |                        |       |        |        |                |        |        |
| Note: Figure  | es may not sum due to rounding.                    |                  |           |              |                        |       |        |        |                |        |        |
| 1. All data b | pased upon a four-quarter moving average           |                  |           |              |                        |       |        |        |                |        |        |
| Exits and tra | ansfers are approximate estimates based upon occup | oation separatio | n rates.  |              |                        |       |        |        |                |        |        |
| Exported or   | n: Tuesday, March 30, 2021 4:25 PM                 |                  |           |              |                        |       |        |        |                |        |        |