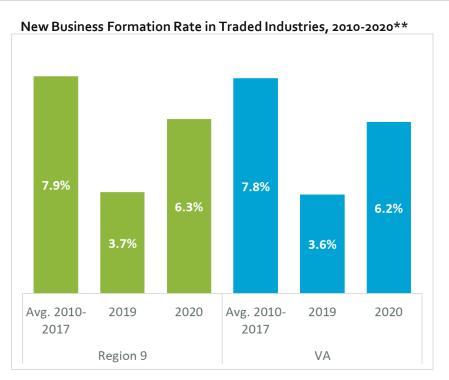

Job Change by Firm Age, Aggregated 2010 Q1 through 2020 Q2



Source: U.S. Census Bureau Quarterly Workforce Indicators dataset.

## BDRC Profile of Startup Activity and Business Formation Rates in Traded Industries

- What is it? Startups are all new non-branch firms in traded industries with their first recorded employment in a given year, while the Business Formation Rate compares the level of startups to the total number of all firms in traded industries.
- Why it matters? Together, the total number of Traded Industry Startups and Business Formation Rates allows a region to determine whether its startup activity is rising or declining, with the Business Formation Rates offering a normalized measure for a region to compare itself to other jurisdictions as well as within industries.





Note: 2018 excluded due to addition of a major source of firm data to underlying BDRC database that makes comparisons using 2018 not possible Source: Business Dynamics Research Consortium, Your-economy Time Series (YTS); TEConomy analysis.

## **Year-by-Year New Business Formation Rates in Traded Industries**

- What is it? Annual Business Formation Rates compares the level of startups to the total number of all firms in traded industries for region compared to state.
- Why it matters? Depicts the longer-term pattern of Business Formation Rates for the region in traded industries and how it has generally fallen over the past decade at both the region and state level.





Note: 2018 excluded due to addition of a major source of firm data to underlying BDRC database that makes comparisons