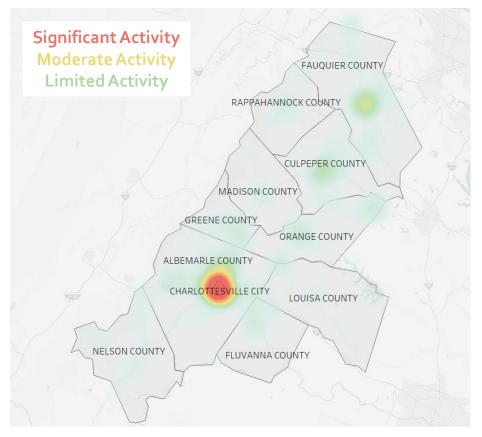

generally fallen over the past decade at both the region and state level.





Note: 2018 excluded due to addition of a major source of firm data to underlying BDRC database that makes comparisons using 2018 not possible Source: Business Dynamics Research Consortium, Your-economy Time Series (YTS); TEConomy analysis.

## **Startup Density\* Across Region 9**

- What is it? A mapping of where traded industry startups are located within a region over the 2018-2020 period based the specific geo-coordinates of the firm's address
- Why it matters? Reveals
   the areas within a region
   where startup activity is
   aggregating that can help
   inform how to advance
   place-based developments,
   such as incubators,
   accelerators, and co working spaces, and other
   entrepreneurial services



Note: This map is based on geocoordinates of individual establishments, not an aggregation of establishment counts to a prescribed geography such as census tracts. The mapping software plots a visualization of startup spread by analyzing the clustering of coordinates in a multidimensional spatial context relative to each region. It is not possible to provide a numeric estimate of density (i.e. establishments per square mile) since calculation of spread is multi-dimensional and not fixed to a prescribed geographic boundary.

<sup>\*</sup>Startup density is relative to overall regional startup rates
Source: Business Dynamics Research Consortium, Your-economy Time Series (YTS); TEConomy analysis.

## Profile of Startup Activity Within Key Regional Industry Clusters

- What is it? Tracks num