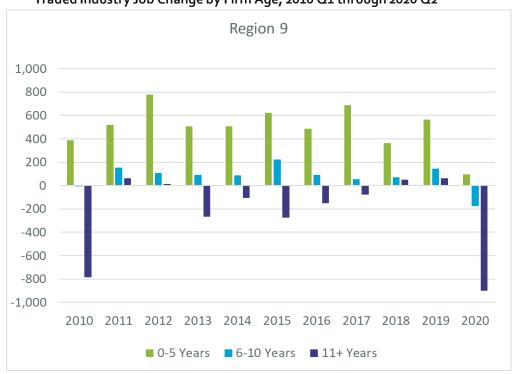

ages across all traded industries
- Why it matters? Makes the point that job retention activities with existing firms are an important component of a region's economic development strategy

Traded Industry Employment Levels by Firm Age as a Percentage of Total Employment, Averaged 2010 Q1 through 2020 Q2



Source: U.S. Census Bureau Quarterly Workforce Indicators dataset.

## Year-to-Year Job Change in Traded Industry Base by Age of Firm

- What is it? A more "dynamic" look at job changes by age of firm on a year-to-year basis in your region's traded industry base
- Why it matters? Reveals that the presence of new and younger firms in any year are a critical driver of job growth in a region -- even' as the previous slide shows' that they do not employ most workers in traded industries







Source: U.S. Census Bureau Quarterly Workforce Indicators dataset.

## Employment Growth by Age of Firm over 2010-2020 Period

- What is it? Aggregates quarterly employment change from 2010/Q1 through 2020/Q2 for traded industries by age
- Why it matters? Offers a more consolidated view over a long period of time on sources of job growth by age of firm confirming the importance of new and younger firms for job growth at the region, state and national level

#### Traded Industry Job Change by Firm Age, Aggregated 2010 Q1 through 2020 Q2



Source: U.S. Census Bureau Quarterly Workforce Indicators dataset.

## BDRC Profile of Startup Activity and Business Formation Rates in Traded Industries

- What is it? Startups are all new non-branch firms in traded industries with their first record