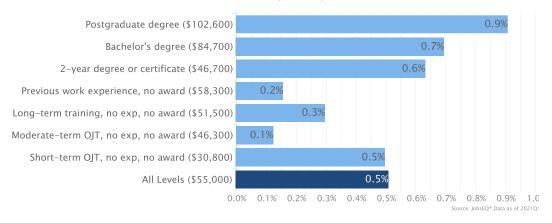

Quarterly Census of Employment and Wages, provided by the Bureau of Labor Statistics, imputed where necessary, and updated through 2020Q4 with preliminary estimates updated to 2021Q1. Forecast employment growth uses national projections from the Bureau of Labor Statistics adapted for regional growth patterns.

## **Education Levels**

Expected growth rates for occupations vary by the education and training required. While all employment in the Piedmont Workforce Network (WDA 6) is projected to grow 0.5% over the next ten years, occupations typically requiring a postgraduate degree are expected to grow 0.9% per year, those requiring a bachelor's degree are forecast to grow 0.7% per year, and occupations typically needing a 2-year degree or certificate are expected to grow 0.6% per year.





Employment by occupation data are estimates are as of 2021Q1. Education levels of occupations are based on BLS assignments. Forecast employment growth uses national projections from the Bureau of Labor Statistics adapted for regional growth patterns.

## **Gross Domestic Product**

Gross Domestic Product (GDP) is the total value of goods and services produced by a region. In 2020, nominal GDP in the Piedmont Workforce Network (WDA 6) contracted 2.9%. This follows growth of 3.0% in 2019. As of 2020, total GDP in the Piedmont Workforce Network (WDA 6) was \$21,141,444,000.



Gross Domestic Product data are provided by the Bureau of Economic Analysis, imputed by Chmura where necessary, updated through 2020.

Of the sectors in the Piedmont Workforce Network (WDA 6), Real Estate and Rental a