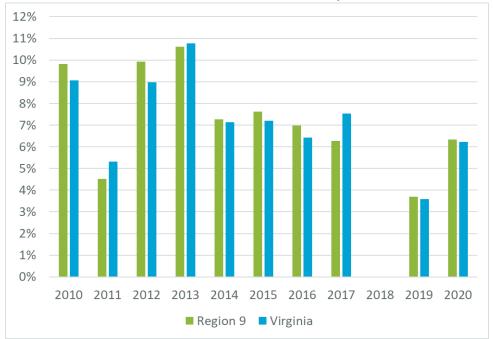

s offering a normalized measure for a region to compare itself to other jurisdictions as well as within industries.





Note: 2018 excluded due to addition of a major source of firm data to underlying BDRC database that makes comparisons using 2018 not possible Source: Business Dynamics Research Consortium, Your-economy Time Series (YTS); TEConomy analysis.

## **Year-by-Year New Business Formation Rates in Traded Industries**

- What is it? Annual Business Formation Rates compares the level of startups to the total number of all firms in traded industries for region compared to state.
- Why it matters? Depicts the longer-term pattern of Business Formation Rates for the region in traded industries and how it has generally fallen over the past decade at both the region and state level.





Note: 2018 excluded due to addition of a major source of firm data to underlying BDRC database that makes comparisons using 2018 not possible Source: Business Dynamics Research Consortium, Your-economy Time Series (YTS); TEConomy analysis.

## **Startup Density\* Across Region 9**

- What is it? A mapping of where traded industry startups are located within a region over the 2018-2020 period based the specific geo-coordinates of the firm's address
- Why it matters? Reveals
   the areas within a region
   where startup activity is
   aggregating that can help
   inform how to advance
   place-based developments,
   such as incubators,
   accelerators, and co working spaces, and other
   entrepreneurial services



Note: This map is based on geocoordinates of individual establishments, not