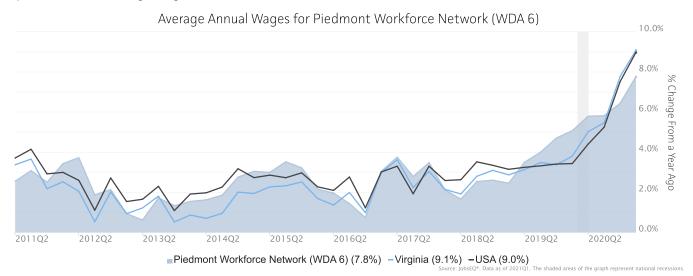

with preliminary estimates updated to 2021Q1.

## **Unemployment Rate**

The unemployment rate for the Piedmont Workforce Network (WDA 6) was 3.8% as of June 2021. The regional unemployment rate was lower than the national rate of 6.1%. One year earlier, in June 2020, the unemployment rate in the Piedmont Workforce Network (WDA 6) was 7.8%.



Unemployment rate data are from the Local Area Unemployment Statistics, provided by the Bureau of Labor Statistics and updated through June 2021.

## Wage Trends

The average worker in the Piedmont Workforce Network (WDA 6) earned annual wages of \$55,794 as of 2021Q1. Average annual wages per worker increased 7.8% in the region over the preceding four quarters. For comparison purposes, annual average wages were \$63,393 in the nation as of 2021Q1.



Annual average wages per worker data are derived from the Quarterly Census of Employment and Wages, provided by the Bureau of Labor Statistics and imputed where necessary. Data are updated through 2020Q4 with preliminary estimates updated to 2021Q1.

## **Cost of Living Index**

The Cost of Living Index estimates the relative price levels for consumer goods and services. When applied to wages and salaries, the result is a measure of relative purchasing power. The cost of living is 18.3% higher in Piedmont Workforce Network (WDA 6) than the U.S. average.

#### **Cost of Living Information**

|                                    | Cost of Living Index  |           |                            |  |  |  |
|------------------------------------|-----------------------|-----------|-------------