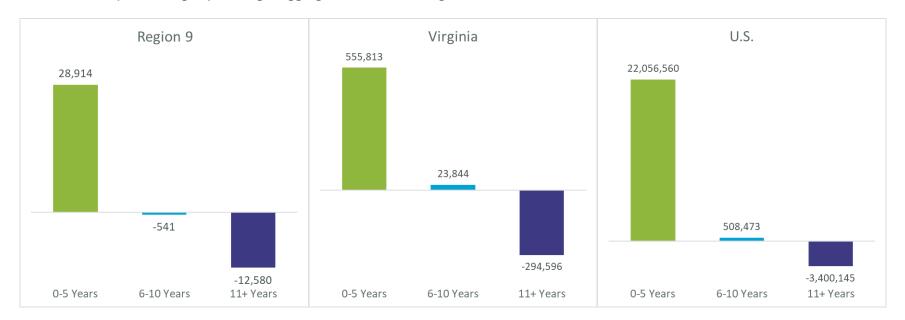

n's traded industry base
- Why it matters? Reveals that the presence of new and younger firms in any year are a critical driver of job growth in a region -- even' as the previous slide shows' that they do not employ most workers in traded industries







Source: U.S. Census Bureau Quarterly Workforce Indicators dataset.

## Employment Growth by Age of Firm over 2010-2020 Period

- What is it? Aggregates quarterly employment change from 2010/Q1 through 2020/Q2 for traded industries by age
- Why it matters? Offers a more consolidated view over a long period of time on sources of job growth by age of firm confirming the importance of new and younger firms for job growth at the region, state and national level

#### Traded Industry Job Change by Firm Age, Aggregated 2010 Q1 through 2020 Q2



Source: U.S. Census Bureau Quarterly Workforce Indicators dataset.

## BDRC Profile of Startup Activity and Business Formation Rates in Traded Industries

- What is it? Startups are all new non-branch firms in traded industries with their first recorded employment in a given year, while the Business Formation Rate compares the level of startups to the total number of all firms in traded industries.
- Why it matters? Together, the total number of Traded Industry Startups and Business Formation Rates allows a region to determine whether its startup activity is rising or declining, with the Business Formation Rates offering a normalized measure for a region to compare itself to other jurisdictions as well as within industries.





Note: 2018 excluded due to addition of a major source of fi