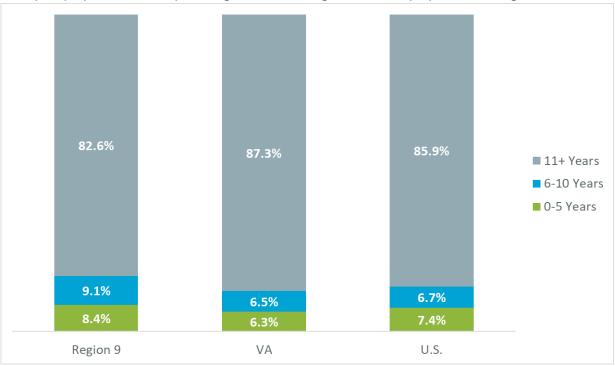

The BDRC It is maintained by the University of Wisconsin
  - Coverage: It compiles multiple data sets to track performance and growth for more than 144 million individual businesses across the United States.
  - Provides extensive firm level data
  - Able to identify firm by address
  - Detailed industry coverage



# Regional Employment Distribution by Age of Firm for Traded Industries

- What is it? A more "static" look at where current traded industry jobs are found by different firm ages across all traded industries
- Why it matters? Makes the point that job retention activities with existing firms are an important component of a region's economic development strategy

Traded Industry Employment Levels by Firm Age as a Percentage of Total Employment, Averaged 2010 Q1 through 2020 Q2



Source: U.S. Census Bureau Quarterly Workforce Indicators dataset.

## Year-to-Year Job Change in Traded Industry Base by Age of Firm

- What is it? A more "dynamic" look at job changes by age of firm on a year-to-year basis in your region's traded industry base
- Why it matters? Reveals that the presence of new and younger firms in any year are a critical driver of job growth in a region -- even' as the previous slide shows' that they do not employ most workers in traded industries







Source: U.S. Census Bureau Quarterly Workforce Indicators dataset.

## Employment Growth by Age of Firm over 2010-2020 Period

- What is it? Aggregates quarterly employment change from 2010/Q1 through 2020/Q2 for traded industries by age
- Why it matters? Offers a more consolidated view over a long per