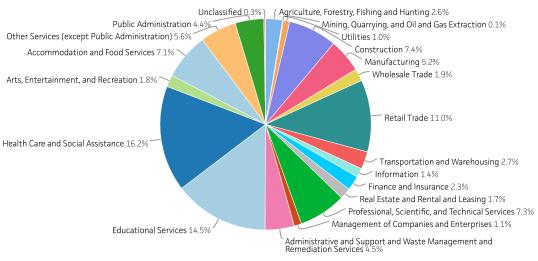

|               |                                                    |                  | GoVirgir  | nia - Region | 9, 2020Q3 <sup>1</sup> |       |        |        |                |        |        |
|---------------|----------------------------------------------------|------------------|-----------|--------------|------------------------|-------|--------|--------|----------------|--------|--------|
|               |                                                    |                  | Current   |              | 5-Year Hi              | story |        | 2      | -Year Forecast | ;      |        |
|               |                                                    |                  | Avg Ann   |              |                        |       | Total  |        |                | Empl   | Ann %  |
| NAICS         | Industry                                           | Empl             | Wages     | LQ           | <b>Empl Change</b>     | Ann % | Demand | Exits  | Transfers      | Growth | Growth |
| 62            | Health Care and Social Assistance                  | 29,565           | \$56,825  | 1.10         | 2,160                  | 1.5%  | 6,469  | 2,768  | 2,862          | 839    | 1.4%   |
| 61            | Educational Services                               | 26,502           | \$51,296  | 1.77         | 1,303                  | 1.0%  | 5,129  | 2,364  | 2,550          | 214    | 0.4%   |
| 44            | Retail Trade                                       | 19,364           | \$31,432  | 1.04         | -528                   | -0.5% | 5,106  | 2,282  | 2,881          | -57    | -0.1%  |
| 72            | Accommodation and Food Services                    | 14,219           | \$21,213  | 0.97         | -1,650                 | -2.2% | 4,798  | 2,044  | 2,574          | 180    | 0.6%   |
| 23            | Construction                                       | 13,407           | \$50,979  | 1.26         | 208                    | 0.3%  | 2,735  | 945    | 1,690          | 100    | 0.4%   |
| 54            | Professional, Scientific, and Technical Services   | 12,724           | \$82,038  | 1.00         | 1,174                  | 2.0%  | 2,418  | 814    | 1,375          | 228    | 0.9%   |
| 81            | Other Services (except Public Administration)      | 10,204           | \$40,120  | 1.28         | 369                    | 0.7%  | 2,455  | 1,065  | 1,271          | 120    | 0.6%   |
| 31            | Manufacturing                                      | 9,067            | \$54,414  | 0.60         | -49                    | -0.1% | 1,860  | 696    | 1,191          | -27    | -0.1%  |
|               | Administrative and Support and Waste               |                  |           |              |                        |       |        |        |                |        |        |
| 56            | Management and Remediation Services                | 8,296            | \$40,597  | 0.72         | -131                   | -0.3% | 2,011  | 813    | 1,108          | 91     | 0.5%   |
| 92            | Public Administration                              | 7,774            | \$57,493  | 0.87         | 476                    | 1.3%  | 1,463  | 605    | 822            | 36     | 0.2%   |
| 48            | Transportation and Warehousing                     | 4,804            | \$58,455  | 0.56         |                        | 2.9%  | 1,079  | 436    | 591            | 52     | 0.5%   |
| 11            | Agriculture, Forestry, Fishing and Hunting         | 4,497            | \$25,801  | 1.81         | -267                   | -1.1% | 950    | 413    | 558            | -21    | -0.2%  |
| 52            | Finance and Insurance                              | 4,063            | \$104,004 | 0.54         | 337                    | 1.7%  | 761    | 287    | 471            | 3      | 0.0%   |
| 71            | Arts, Entertainment, and Recreation                | 3,815            | \$31,515  | 1.22         | -339                   | -1.7% | 1,171  | 484    | 598            | 89     | 1.2%   |
| 42            | Wholesale Trade                                    | 3,398            | \$61,528  | 0.49         | 69                     | 0.4%  | 707    | 268    | 444            | -6     | -0.1%  |
| 53            | Real Estate and Rental and Leasing                 | 2,952            | \$50,969  | 0.93         | -95                    | -0.6% | 597    | 271    | 325            | 1      | 0.0%   |
| 51            | Information                                        | 2,829            | \$79,360  | 0.78         | -425                   | -2.8% | 497    | 196    | 346            | -44    | -0.8%  |
| 55            | Management of Companies and Enterprises            | 2,055            | \$90,998  | 0.73         | -159                   | -1.5% | 397    | 138    | 235            | 24     | 0.6%   |
| 22            | Utilities                                          | 1,764            | \$103,717 | 1.83         | -199                   | -2.1% | 245    | 113    | 199            | -67    | -1.9%  |
| 99            | Unclassified                                       | 408              | \$38,825  | 2.19         | 323                    | 36.9% | 95     | 39     | 53             | 3      | 0.4%   |
| 21            | Mining, Quarrying, and Oil and Gas Extraction      | 242              | \$66,818  | 0.34         | -19                    | -1.5% | 52     | 16     | 33             | 3      | 0.6%   |
|               | Total - All Industries                             | 181,948          | \$53,665  | 1.00         | 3,204                  | 0.4%  | 41,600 | 17,012 | 22,779         | 1,809  | 0.5%   |
| Source: Jobs  | sEQ®                                               |                  |           |              |                        |       |        |        |                |        |        |
| Data as of 2  | 2020Q3                                             |                  |           |              |                        |       |        |        |                |        |        |
| Note: Figure  | es may not sum due to rounding.                    |                  |           |              |                        |       |        |        |                |        |        |
| 1. All data b | pased upon a four-quarter moving average           |                  |           |              |                        |       |        |        |                |        |        |
| Exits and tra | ansfers are approximate estimates based upon occup | oation separatio | n rates.  |              |                        |       |        |        |                |        |        |
| Exported or   | n: Tuesday, March 30, 2021 4:25 PM                 |                  |           |              |                        |       |        |        |                |        |        |