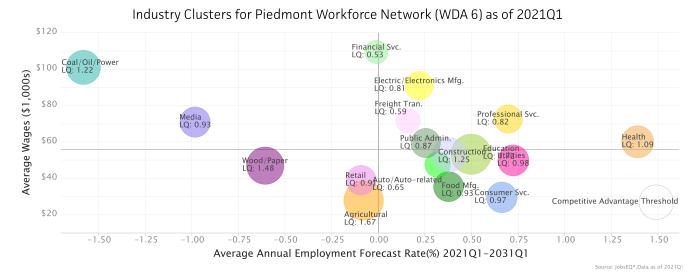

| Industry Clusters for                   | GoVirginia - Re | gion 9 as of 2 | 020Q3 |  |
|-----------------------------------------|-----------------|----------------|-------|--|
|                                         | Average         |                |       |  |
|                                         | Annual          |                |       |  |
|                                         | Employmen       |                |       |  |
|                                         | t Forecast      |                |       |  |
|                                         | Rate(%)         |                |       |  |
|                                         | 2020Q3-         | Average        |       |  |
| Industry Group                          | 2030Q3          | Wages          | LQ    |  |
| Food Mfg.                               | 0.34            | \$33,075       | 0.92  |  |
| Agricultural                            | -0.15           | \$24,966       | 1.67  |  |
| Wood/Paper                              | -0.78           | \$42,646       | 1.41  |  |
| Electric/Electronics Mfg.               | 0.19            | \$88,994       | 0.80  |  |
| Media                                   | -0.94           | \$71,439       | 0.97  |  |
| Auto/Auto-related                       | 0.26            | \$46,358       | 0.63  |  |
| Coal/Oil/Power                          | -1.85           | \$105,224      | 1.15  |  |
| Retail                                  | -0.14           | \$36,566       | 0.89  |  |
| Professional Svc.                       | 0.69            | \$69,790       | 0.82  |  |
| Consumer Svc.                           | 0.66            | \$27,742       | 0.96  |  |
| Education                               | 0.48            | \$50,052       | 1.72  |  |
| Financial Svc.                          | 0.04            | \$106,356      | 0.54  |  |
| Construction                            | 0.34            | \$50,730       | 1.25  |  |
| Freight Tran.                           | 0.15            | \$71,540       | 0.61  |  |
| Utilities                               | 0.65            | \$49,754       | 0.99  |  |
| Public Admin.                           | 0.23            | \$58,129       | 0.87  |  |
| Health                                  | 1.41            | \$56,777       | 1.10  |  |
| Source: JobsEQ®                         |                 |                |       |  |
| Data as of 2020Q3                       |                 |                |       |  |
| Exported on: Thursday, April 1, 2021 9: | 56 AM           |                |       |  |