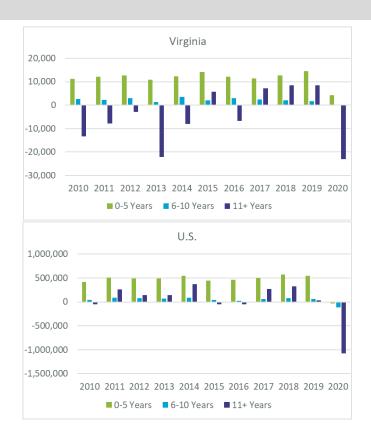

es across all traded industries
- Why it matters? Makes the point that job retention activities with existing firms are an important component of a region's economic development strategy

Traded Industry Employment Levels by Firm Age as a Percentage of Total Employment, Averaged 2010 Q1 through 2020 Q2



Source: U.S. Census Bureau Quarterly Workforce Indicators dataset.

## Year-to-Year Job Change in Traded Industry Base by Age of Firm

- What is it? A more "dynamic" look at job changes by age of firm on a year-to-year basis in your region's traded industry base
- Why it matters? Reveals that the presence of new and younger firms in any year are a critical driver of job growth in a region -- even' as the previous slide shows' that they do not employ most workers in traded industries







Source: U.S. Census Bureau Quarterly Workforce Indicators dataset.

## Employment Growth by Age of Firm over 2010-2020 Period

- What is it? Aggregates quarterly employment change from 2010/Q1 through 2020/Q2 for traded industries by age
- Why it matters? Offers a more consolidated view over a long period of time on sources of job growth by age of firm confirming the importance of new and younger firms for job growth at the region, state and national level

#### Traded Industry Job Change by Firm Age, Aggregated 2010 Q1 through 2020 Q2



Source: U.S. Census Bureau Quarterly Workforce Indicators dataset.

## BDRC Profile of Startup Activity and Business Formation Rates in Traded Industries

- What is it? Startups are all new non-branch firms in traded industries with their first recorded