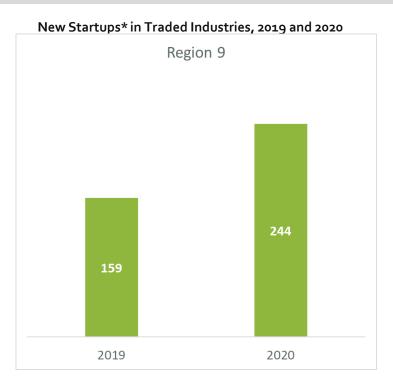

ry Job Change by Firm Age, Aggregated 2010 Q1 through 2020 Q2



Source: U.S. Census Bureau Quarterly Workforce Indicators dataset.

## BDRC Profile of Startup Activity and Business Formation Rates in Traded Industries

- What is it? Startups are all new non-branch firms in traded industries with their first recorded employment in a given year, while the Business Formation Rate compares the level of startups to the total number of all firms in traded industries.
- Why it matters? Together, the total number of Traded Industry Startups and Business Formation Rates allows a region to determine whether its startup activity is rising or declining, with the Business Formation Rates offering a normalized measure for a region to compare itself to other jurisdictions as well as within industries.





Note: 2018 excluded due to addition of a major source of firm data to underlying BDRC database that makes comparisons using 2018 not possible Source: Business Dynamics Research Consortium, Your-economy Time Series (YTS); TEConomy analysis.

## **Year-by-Year New Business Formation Rates in Traded Industries**

- What is it? Annual Business Formation Rates compares the level of startups to the total number of all firms in traded industries for region compared to state.
- Why it matters? Depicts the longer-term pattern of Business Formation Rates for the region in traded industries and how it has generally fallen over the past decade at both the region and state level.





Note: 2018 excluded due to addition of a major source of firm data to underlying BDRC database that makes compariso