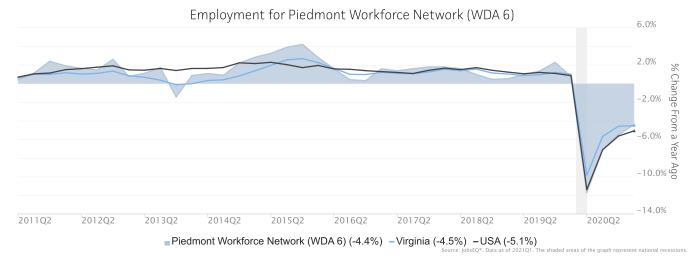

|          |       |                                       |           |             |

#### Source: JobsEQ®

<sup>1.</sup> American Community Survey 2015-2019, unless noted otherwise

<sup>2.</sup> Median values for certain aggregate regions (such as MSAs) may be estimated as the weighted averages of the median values from the composing counties.

3. Disconnected Youth are 16-19 year olds who are (1) not in school, (2) not high school graduates, and (3) either unemployed or not in the labor force.

<sup>4.</sup> Census 2020, annual average growth rate since 2010

## **Employment Trends**

As of 2021Q1, total employment for the Piedmont Workforce Network (WDA 6) was 177,071 (based on a four-quarter moving average). Over the year ending 2021Q1, employment declined 4.4% in the region.



Employment data are derived from the Quarterly Census of Employment and Wages, provided by the Bureau of Labor Statistics and imputed where necessary. Data are updated through 2020Q4 with preliminary estimates updated to 2021Q1.

## **Unemployment Rate**

The unemployment rate for the Piedmont Workforce Network (WDA 6) was 3.8% as of June 2021. The regional unemployment rate was lower than the national rate of 6.1%. One year earlier, in June 2020, the unemployment rate in the Piedmont Workforce Network (WDA 6) was 7.8%.



Unemployment rate data are from the Local Area Unemployment Statistics, provided by the Bureau of Labor Statistics and updated through June 2021.

## Wage Trends

The average worker in the Piedmont Workforce Network (WDA 6) earned annual wages of \$55,794 as of 2021Q1.