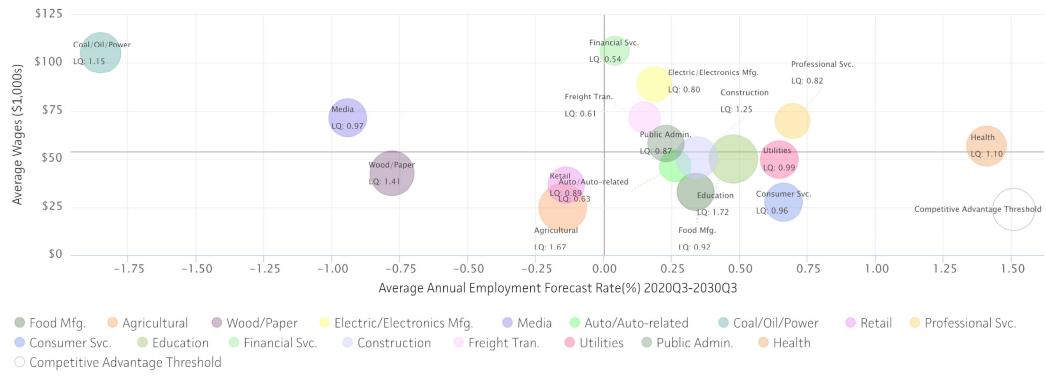

| Industry Clusters for                   | GoVirginia - Re | gion 9 as of 2 | 020Q3 |  |
|-----------------------------------------|-----------------|----------------|-------|--|
|                                         | Average         |                |       |  |
|                                         | Annual          |                |       |  |
|                                         | Employmen       |                |       |  |
|                                         | t Forecast      |                |       |  |
|                                         | Rate(%)         |                |       |  |
|                                         | 2020Q3-         | Average        |       |  |
| Industry Group                          | 2030Q3          | Wages          | LQ    |  |
| Food Mfg.                               | 0.34            | \$33,075       | 0.92  |  |
| Agricultural                            | -0.15           | \$24,966       | 1.67  |  |
| Wood/Paper                              | -0.78           | \$42,646       | 1.41  |  |
| Electric/Electronics Mfg.               | 0.19            | \$88,994       | 0.80  |  |
| Media                                   | -0.94           | \$71,439       | 0.97  |  |
| Auto/Auto-related                       | 0.26            | \$46,358       | 0.63  |  |
| Coal/Oil/Power                          | -1.85           | \$105,224      | 1.15  |  |
| Retail                                  | -0.14           | \$36,566       | 0.89  |  |
| Professional Svc.                       | 0.69            | \$69,790       | 0.82  |  |
| Consumer Svc.                           | 0.66            | \$27,742       | 0.96  |  |
| Education                               | 0.48            | \$50,052       | 1.72  |  |
| Financial Svc.                          | 0.04            | \$106,356      | 0.54  |  |
| Construction                            | 0.34            | \$50,730       | 1.25  |  |
| Freight Tran.                           | 0.15            | \$71,540       | 0.61  |  |
| Utilities                               | 0.65            | \$49,754       | 0.99  |  |
| Public Admin.                           | 0.23            | \$58,129       | 0.87  |  |
| Health                                  | 1.41            | \$56,777       | 1.10  |  |
| Source: JobsEQ®                         |                 |                |       |  |
| Data as of 2020Q3                       |                 |                |       |  |
| Exported on: Thursday, April 1, 2021 9: | 56 AM           |                |       |  |